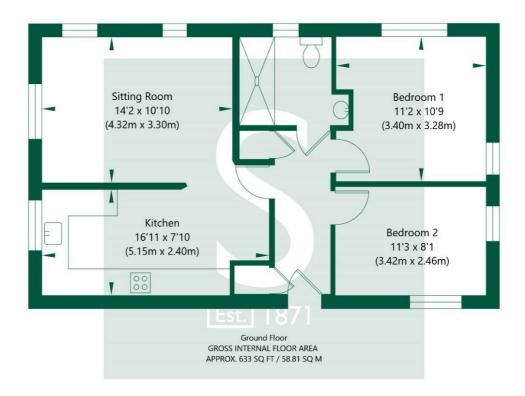

stephensons4property.co.uk Est. 1871

NOT TO SCALE - FOR ILLUSTRATIVE PURPOSES ONLY
APPROXIMATE GROSS INTERNAL FLOOR AREA 633 SQ FT / 58.81 SQ M
All Measurements and fixtures including doors and windows are approximate and should be independently verified.