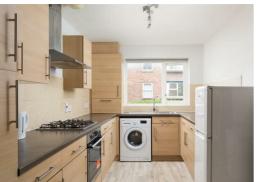

To the front elevation is a well proportioned modern kitchen which boasts a range of wall and base units, fridge/freezer, washing machine, integrated oven and 4 ringed gas hob. The kitchen, in turn, opens through to a spacious dual aspect living area, with neutral decor and recently refitted carpets.