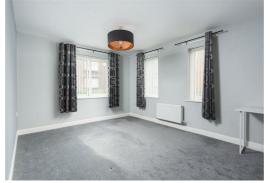

To the front elevation is a well proportioned modern kitchen which boasts a range of wall and base units, fridge/freezer, washing machine, integrated oven and 4 ringed gas hob. The kitchen, in turn, opens through to a spacious dual aspect living area, with neutral decor and recently refitted carpets.