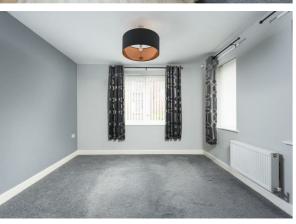

To the front elevation is a well proportioned modern kitchen which boasts a range of wall and base units, fridge/freezer, washing machine, integrated oven and 4 ringed gas hob. The kitchen, in turn, opens through to a spacious dual aspect living area, with neutral decor and recently refitted carpets.

To the rear elevation are two well proportioned dual aspect double bedrooms, offering views over the communal gardens. The internal accommodation is completed by a stylish house bathroom with large double width waterfall shower, wash basin and a low flush wc.