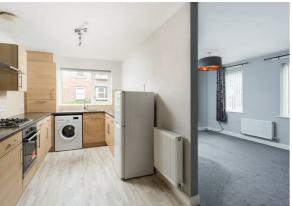

To the front elevation is a well proportioned modern kitchen which boasts a range of wall and base units, fridge/freezer, washing machine, integrated oven and 4 ringed gas hob. The kitchen, in turn, opens through to a spacious dual aspect living area, with neutral decor and recently refitted carpets.