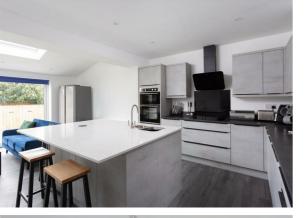

The property is entered via a uPVC panelled front door into a small entrance hall with stairs to first floor and doors leading off to ground floor accommodation.

To the rear elevation of the ground floor is a fabulous open plan kitchen living area, boasting a fully equipped kitchen, with a range of wall and base units as well as a large granite topped kitchen island with breakfast bar. The living area benefits from a three seater sofa, arm chair, coffee table, side board and wall mounted tv. Sliding patio doors lead out to the rear garden. Also accessed from the kitchen is a useful utility area as well as a ground floor shower room. The shower room comes equipped with a large walk-in gravity shower, wash basin and vanity unit, low flush wc, as well as a heated towel rail.