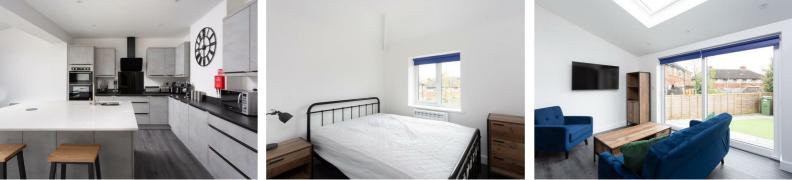

The property is entered via a uPVC panelled front door into a small entrance hall with stairs to first floor and doors leading off to ground floor accommodation.

To the rear elevation of the ground floor is a fabulous open plan kitchen living area, boasting a fully equipped kitchen, with a range of wall and base units as well as a large granite topped kitchen island with breakfast bar. The living area benefits from a three seater sofa, arm chair, coffee table, side board and wall mounted tv. Sliding patio doors lead out to the rear garden. Also accessed from the kitchen is a useful utility area as well as a ground floor shower room. The shower room comes equipped with a large walk-in gravity shower, wash basin and vanity unit, low flush wc, as well as a heated towel rail.

### Bedroom 1: - £750 per month

Ground Floor - Large spacious double bedroom to the front elevation with double bed, mattress, bedside table, chest of drawers and wardrobe.

### Bedroom 2: - £750 per month

Ground Floor - Large spacious double bedroom to the front elevation with double bed, mattress, bedside table, chest of drawers and wardrobe.

#### Bedroom 3: - £750 per month

First Floor - Large spacious double bedroom to the front elevation with double bed, mattress, bedside table, chest of drawers and wardrobe.

#### Bedroom 4: - £750 per month

First Floor - Smaller double room to rear elevation with double bed, mattress, bedside table and chest of drawers. Bedroom 4 also benefits from a separate dressing room or home office space which comes furnished with a desk, chair, and wardrobe.