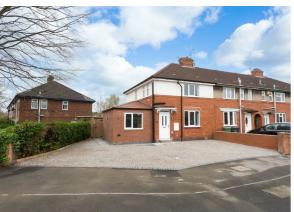

The property is entered via a uPVC panelled front door into a small entrance hall with stairs to first floor and doors leading off to ground floor accommodation.

To the rear elevation of the ground floor is a fabulous open plan kitchen living area, boasting a fully equipped kitchen, with a range of wall and base units as well as a large granite topped kitchen island with breakfast bar. The living area benefits from a three seater sofa, arm chair, coffee table, side board and wall mounted tv. Sliding patio doors lead out to the rear garden. Also accessed from the kitchen is a useful utility area as well as a ground floor shower room. The shower room comes equipped with a large walk-in gravity shower, wash basin and vanity unit, low flush wc, as well as a heated towel rail.

A first floor shower room, with walk-in gravity shower, wash basin, vanity unit, wc, and heated towel rail completes the internal accommodation.

To the outside is a pleasant rear garden with astroturf area, as well as a patio and bike storage. To the front of the property a driveway offers ample off street parking for 3-4 cars.