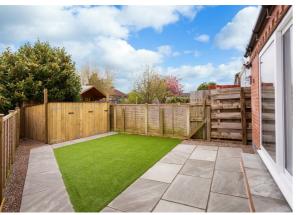

A first floor shower room, with walk-in gravity shower, wash basin, vanity unit, wc, and heated towel rail completes the internal accommodation.

To the outside is a pleasant rear garden with astroturf area, as well as a patio and bike storage. To the front of the property a driveway offers ample off street parking for 3-4 cars.