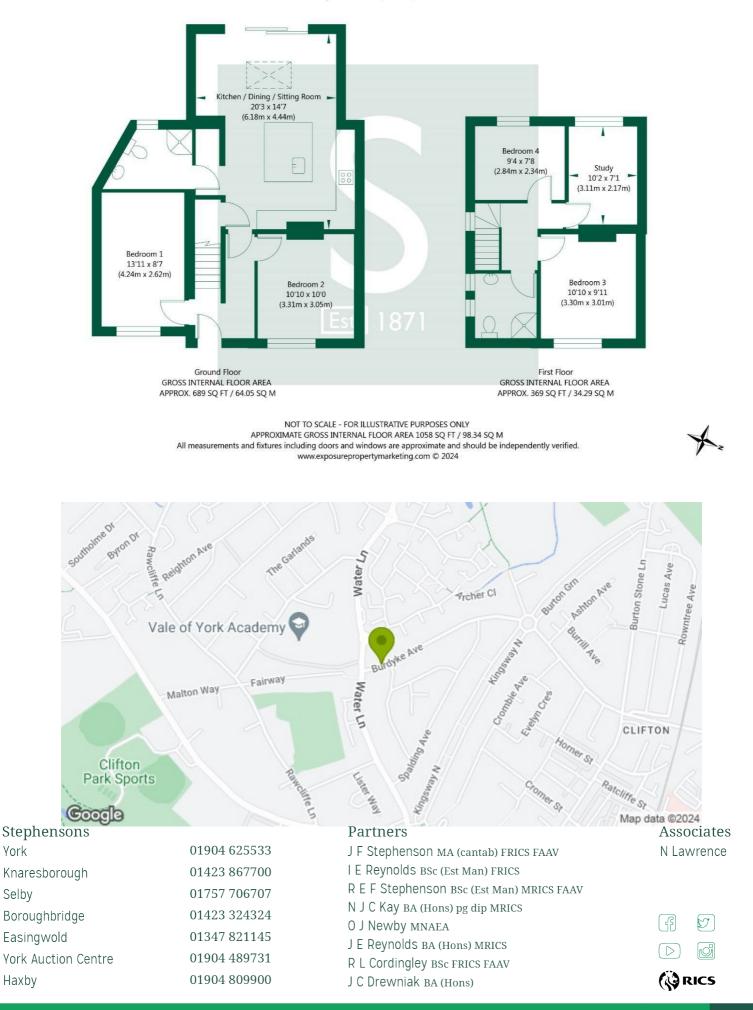

The property is entered via a uPVC panelled front door into a small entrance hall with stairs to first floor and doors leading off to ground floor accommodation.

To the rear elevation of the ground floor is a fabulous open plan kitchen living area, boasting a fully equipped kitchen, with a range of wall and base units as well as a large granite topped kitchen island with breakfast bar. The living area benefits from a three seater sofa, arm chair, coffee table, side board and wall mounted tv. Sliding patio doors lead out to the rear garden. Also accessed from the kitchen is a useful utility area as well as a ground floor shower room. The shower room comes equipped with a large walk-in gravity shower, wash basin and vanity unit, low flush wc, as well as a heated towel rail.

### Bedroom 1: - £750 per month

Ground Floor - Large spacious double bedroom to the front elevation with double bed, mattress, bedside table, chest of drawers and wardrobe.

### Bedroom 2: - £750 per month

Ground Floor - Large spacious double bedroom to the front elevation with double bed, mattress, bedside table, chest of drawers and wardrobe.

#### Bedroom 3: - £750 per month

First Floor - Large spacious double bedroom to the front elevation with double bed, mattress, bedside table, chest of drawers and wardrobe.

#### Bedroom 4: - £750 per month

First Floor - Smaller double room to rear elevation with double bed, mattress, bedside table and chest of drawers. Bedroom 4 also benefits from a separate dressing room or home office space which comes furnished with a desk, chair, and wardrobe.

A first floor shower room, with walk-in gravity shower, wash basin, vanity unit, wc, and heated towel rail completes the internal accommodation.

To the outside is a pleasant rear garden with astroturf area, as well as a patio and bike storage. To the front of the property a driveway offers ample off street parking for 3-4 cars.