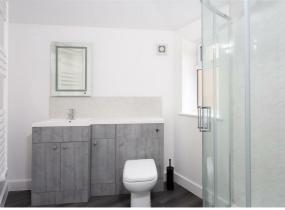

The property is entered via a uPVC panelled front door into a small entrance hall with stairs to first floor and doors leading off to ground floor accommodation.

To the rear elevation of the ground floor is a fabulous open plan kitchen living area, boasting a fully equipped kitchen, with a range of wall and base units as well as a large granite topped kitchen island with breakfast bar. The living area benefits from a three seater sofa, arm chair, coffee table, side board and wall mounted tv. Sliding patio doors lead out to the rear garden. Also accessed from the kitchen is a useful utility area as well as a ground floor shower room. The shower room comes equipped with a large walk-in gravity shower, wash basin and vanity unit, low flush wc, as well as a heated towel rail.

A first floor shower room, with walk-in gravity shower, wash basin, vanity unit, wc, and heated towel rail completes the internal accommodation.

To the outside is a pleasant rear garden with astroturf area, as well as a patio and bike storage. To the front of the property a driveway offers ample off street parking for 3-4 cars.