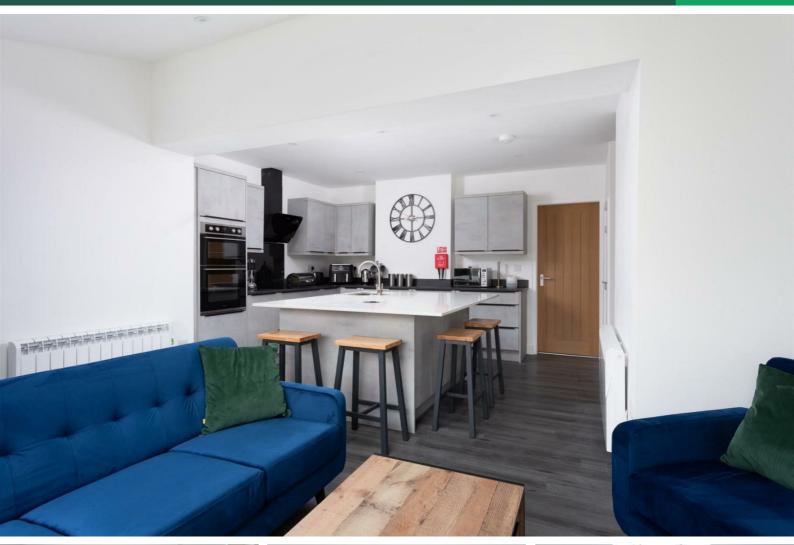

The property is entered via a uPVC panelled front door into a small entrance hall with stairs to first floor and doors leading off to ground floor accommodation.

To the rear elevation of the ground floor is a fabulous open plan kitchen living area, boasting a fully equipped kitchen, with a range of wall and base units as well as a large granite topped kitchen island with breakfast bar. The living area benefits from a three seater sofa, arm chair, coffee table, side board and wall mounted tv. Sliding patio doors lead out to the rear garden. Also accessed from the kitchen is a useful utility area as well as a ground floor shower room. The shower room comes equipped with a large walk-in gravity shower, wash basin and vanity unit, low flush wc, as well as a heated towel rail.