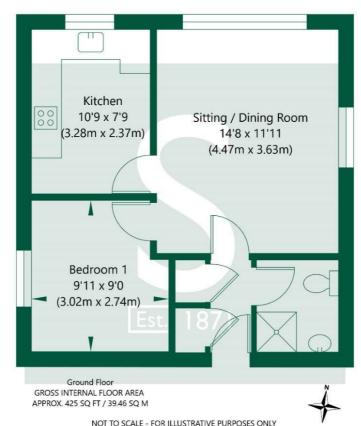

## Heworth Court, Heworth Green, Heworth, York, YO31 7TA

APPROXIMATE GROSS INTERNAL FLOOR AREA 425 SQ FT / 39.46 SQ M

All measurements and fixtures including doors and windows are approximate and should be independently verified.