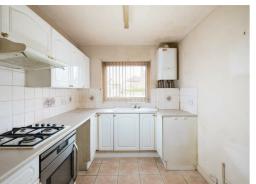

The sitting room presents a dual aspect with feature fireplace presenting a spacious yet cosy area with doors leading into the kitchen and bedroom. The kitchen comprises a range of wall and base units to three sides with uPVC window to the front elevation and wall mounted boiler.