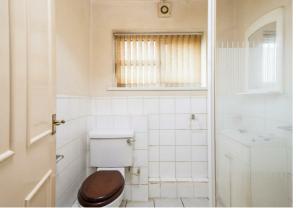

stephensons4property.co.uk Est. 1871

A communal entrance door opens into a hallway providing access to the apartment. On entering the property, an entrance hall leads to the property's main living area, shower room and storage cupboards.

The sitting room presents a dual aspect with feature fireplace presenting a spacious yet cosy area with doors leading into the kitchen and bedroom. The kitchen comprises a range of wall and base units to three sides with uPVC window to the front elevation and wall mounted boiler.