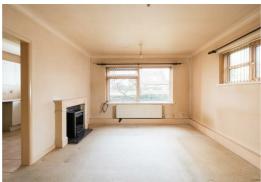

The sitting room presents a dual aspect with feature fireplace presenting a spacious yet cosy area with doors leading into the kitchen and bedroom. The kitchen comprises a range of wall and base units to three sides with uPVC window to the front elevation and wall mounted boiler.